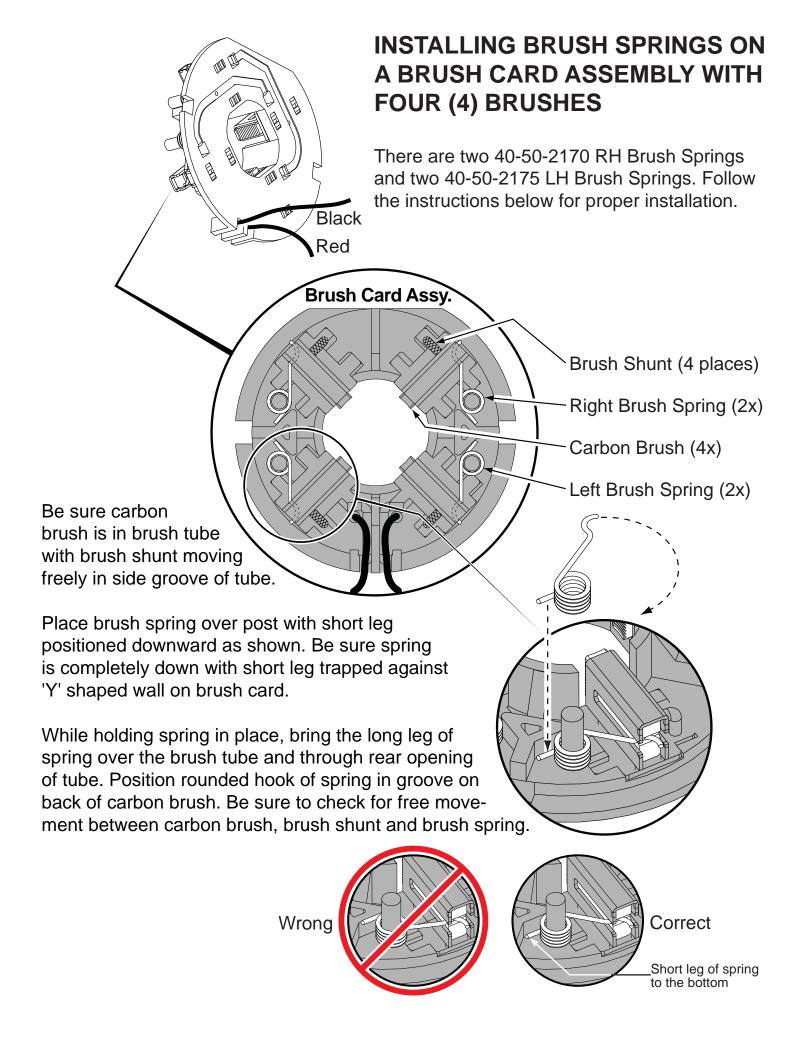

| FIG. 40 41 42 43 444 45 55 56 57 59 60 65 66 67 68 69 70 71 | PART NO. 45-88-1880 34-60-0725 45-88-2025 28-50-0900 | DESCRIPTION OF PART Washer Retaining Ring Front Washer Front Case Sub-Assembly Retaining Ring Bushing Front Case 8-18 x 24 Pan Hd. Screw M3 Pan Hd. T-10 Screw M3 Pan Hd. T-10 Screw 6-32 x 5/16" Slt. Pan Hd. T-15 Screw Service Nameplate Kit Warning Label 5mm Steel Ball Front Case Assembly Carrying Case Brush Spring - Right Handed Brush Spring - Left Handed Switch and Housing Kit Cam Shaft/Hammer Kit | NO. REQ. (1) (1) (1) (1) (1) (1) (1) (1) (1) (1) |
|-------------------------------------------------------------|------------------------------------------------------|-------------------------------------------------------------------------------------------------------------------------------------------------------------------------------------------------------------------------------------------------------------------------------------------------------------------------------------------------------------------------------------------------------------------|--------------------------------------------------|
| FIC                                                         | NOTES.                                               |                                                                                                                                                                                                                                                                                                                                                                                                                   |                                                  |