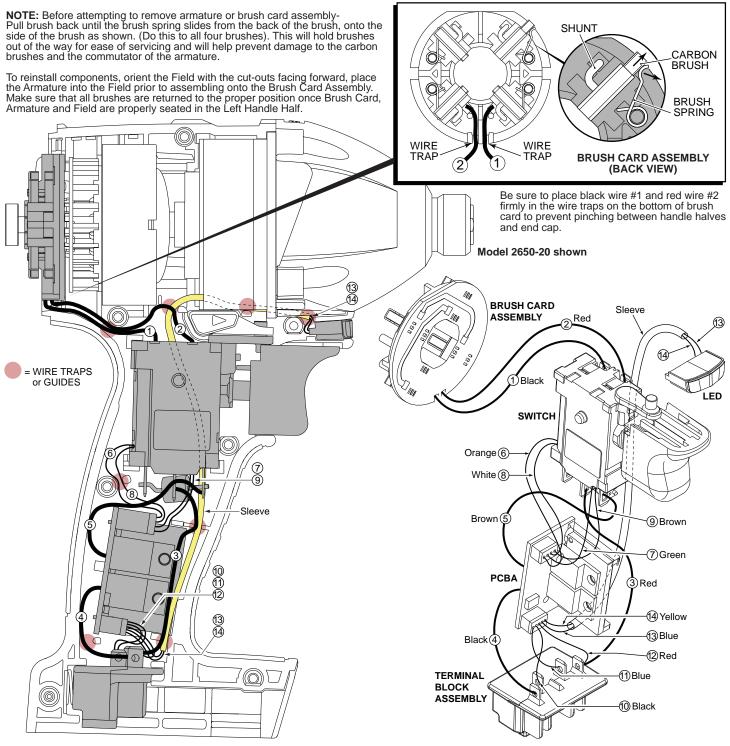

See service note and illustration on the back of bulletin to aid with the removal and installation of the the Brush Card (15), Armature (16) and Field (17). Field (17) to be positioned with side cut-outs to the front.

| WIRING SPECIFICATIONS |               |                    |        |                                                           |  |  |
|-----------------------|---------------|--------------------|--------|-----------------------------------------------------------|--|--|
| Wire<br>No.           | Wire<br>Color | Origin or<br>Gauge | Length | Terminals, Connectors and 1 or 2 End Wire Preparation     |  |  |
| 1                     | Black         |                    |        | Component of Brush Card Assy. Connect to M2 on Switch.    |  |  |
| 2                     | Red           |                    |        | Component of Brush Card Assy. Connect to M1 on Switch.    |  |  |
| 3                     | Red           |                    |        | Component of Switch/Brush Card/Terminal Block Assembly.   |  |  |
| 4                     | Black         |                    |        | Component of Switch/Brush Card/Terminal Block Assembly.   |  |  |
| 5                     | Brown         |                    |        | Component of Switch/Brush Card/Terminal Block Assembly.   |  |  |
| 6                     | Orange        |                    |        | Component of Switch/Brush Card/Terminal Block Assembly.   |  |  |
| 7                     | Green         |                    |        | Component of Switch/Brush Card/Terminal Block Assembly.   |  |  |
| 8                     | White         |                    |        | Component of Switch/Brush Card/Terminal Block Assembly.   |  |  |
| 9                     | Brown         |                    |        | Component of Switch/Brush Card/Terminal Block Assembly.   |  |  |
| 10                    | Black         |                    |        | Component of Switch/Brush Card/Terminal Block Assembly.   |  |  |
| 11                    | Blue          |                    |        | Component of Switch/Brush Card/Terminal Block Assembly.   |  |  |
| 12                    | Red           |                    |        | Component of Switch/Brush Card/Terminal Block Assembly.   |  |  |
| 13                    | Blue          |                    |        | Component of Switch/Brush Card/Terminal Block Assy. (LED) |  |  |
| 14                    | Yellow        |                    |        | Component of Switch/Brush Card/Terminal Block Assy. (LED) |  |  |

AS AN AID TO REASSEMBLY, TAKE NOTICE OF WIRE ROUTING AND POSITION IN WIRE GUIDES AND TRAPS WHILE DISMANTLING TOOL.

BE CAREFUL AND AVOID PINCHING WIRES BETWEEN HANDLE HALVES WHEN ASSEMBLING.