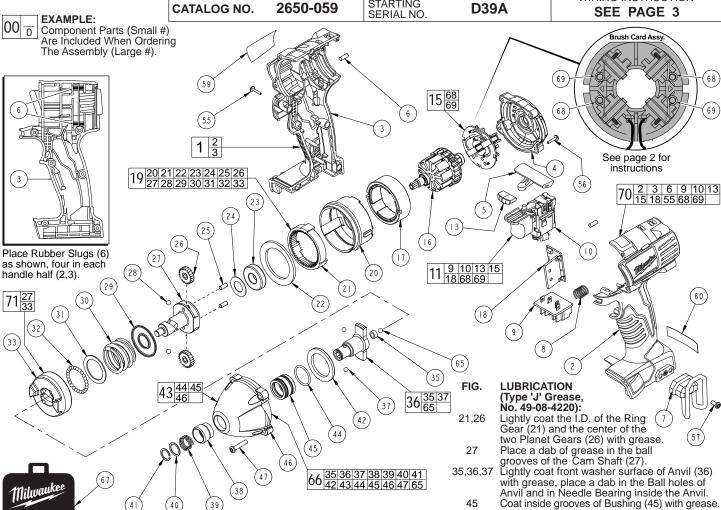

## SERVICE PARTS LIST

Milwankee

SPECIFY CATALOG NO. AND SERIAL NO. WHEN ORDERING PARTS

18 Volt 1/4" Hex Impact Driver

STARTING **D39A** SERIAL NO

REVISED BULLETIN DATE 54-26-2620 Nov. 2011 WIRING INSTRUCTION

| FIG.                       | PART NO.   | DESCRIPTION OF PART           | NO. REQ.                        |
|----------------------------|------------|-------------------------------|---------------------------------|
| 1                          | 31-44-2435 | Handle Assembly               | (1)                             |
| 2                          |            | Left Handle Half              | (1)                             |
| 3                          |            | Right Handle Half             | (1)                             |
| 4                          | 42-52-0062 | End Cap                       | (1)                             |
| 5                          | 45-24-0300 | Forward / Reverse Shuttle     | (1)                             |
| 6                          | 45-30-0250 | Rubber Slug                   | (8)                             |
| 2<br>3<br>4<br>5<br>6<br>7 | 42-70-5150 | Belt Hook                     | (8)<br>(1)                      |
| 8<br>9                     | 40-50-1090 | Spring                        | (1)                             |
| 9                          |            | Contact Block                 | (1)                             |
| 10                         | 23-66-2830 | Switch                        | (1)                             |
| 11                         | 23-66-1238 | Switch/Brush Card Assembly    | (1)                             |
| 13                         |            | LED Assembly                  | (1)                             |
| 15                         | 22-22-1550 | Brush Card Assembly           | (1)                             |
| 16                         | 16-01-3020 | Service Armature Assembly     | (1)                             |
| 17                         | 18-01-3010 | Service Field                 | (1)                             |
| 18                         |            | PCB Assembly                  | (1)                             |
| 19                         | 14-30-0920 | Gear Box Assembly             | (i)                             |
| 20                         |            | Rear Case                     | (1)                             |
| 21                         |            | Ring Gear                     | (1)                             |
| 22                         |            | Retaining Ring                | (1)                             |
| 23                         |            | Ball Bearing                  | (1)                             |
| 24                         |            | Washer                        | (1)                             |
| 25                         |            | Pin                           | (2)                             |
| 26                         |            | Planet Gear                   | (2)<br>(2)<br>(1)<br>(2)<br>(1) |
| 27                         |            | Cam Shaft                     | (1)                             |
| 28                         |            | 3/16" Steel Ball              | (2)                             |
| 29                         |            | Washer                        | (1)                             |
| 30                         |            | Compression Spring            | (1)                             |
| 31                         |            | Washer                        | (1)                             |
| 32                         |            | 3.0mm Steel Ball              | (30)                            |
| 33                         |            | Hammer_                       | (1)                             |
| 35                         |            | Needle Bearing                | (1)                             |
| 36                         | 42-06-0560 | 1/4" Hex Drive Anvil Assembly | (1)                             |
| 37                         | 02-02-0170 | 3.5mm Steel Ball              | (2)<br>(1)                      |
| 38                         | 45-22-0825 | Sleeve                        | (1)                             |
| 39                         | 40-50-1470 | Spring                        | (1)                             |
|                            |            |                               |                                 |

| FIG. 40 41 42 43 444 45 55 56 57 59 60 65 66 67 68 69 70 71 | PART NO. 45-88-1880 34-60-0725 45-88-2025 28-50-0900 | DESCRIPTION OF PART Washer Retaining Ring Front Washer Front Case Sub-Assembly Retaining Ring Bushing Front Case 8-18 x 24 Pan Hd. Screw M3 Pan Hd. T-10 Screw M3 Pan Hd. T-10 Screw 6-32 x 5/16" Slt. Pan Hd. T-15 Screw Service Nameplate Kit Warning Label 5mm Steel Ball Front Case Assembly Carrying Case Brush Spring - Right Handed Brush Spring - Left Handed Switch and Housing Kit Cam Shaft/Hammer Kit | NO. REQ. (1) (1) (1) (1) (1) (1) (1) (1) (1) (1) |
|-------------------------------------------------------------|------------------------------------------------------|-------------------------------------------------------------------------------------------------------------------------------------------------------------------------------------------------------------------------------------------------------------------------------------------------------------------------------------------------------------------------------------------------------------------|--------------------------------------------------|
| FIC                                                         | NOTES.                                               |                                                                                                                                                                                                                                                                                                                                                                                                                   |                                                  |

See service note and illustration on the back of bulletin to aid with the removal and installation of the the Brush Card (15), Armature (16) and Field (17). Field (17) to be positioned with side cut-outs to the front.

20,21 Position Ring Gear (21) with three lugs face down to interlock in the bottom of Rear Case (20). 20,46 Be sure to match the raised contours on the bottom of Rear Case (20) with raised contour on the bottom of the Front

Case (46) when assembling. Make sure concave side of Washer (29) faces Spring (30) 29,30 42,46 Tappered end of Front Washer (42) to face Front Case (46).

> MILWAUKEE ELECTRIC TOOL CORPORATION 13135 W. Lisbon Road, Brookfield, WI 53005 Drwg. 1